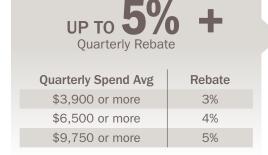

#### **PROGRAM BENEFITS**

All members of the Automotive Service & Tire Alliance program will be eligible for up to a 5% rebate (based on total quarterly spend) on qualifying lines. Additional rebates of up to 3% will be paid on Online purchases.

**Online Ordering Online Rebate** 25% - 49% 1% 50% - 74% 2% 75% - 100% 3%

Rebates begin once you sign up for the program. Tracking of spend is not retroactive. Rebates are qualified and paid quarterly. Total sales volume is used to meet the various spend criteria, but rebates are paid on select/qualifying lines only.